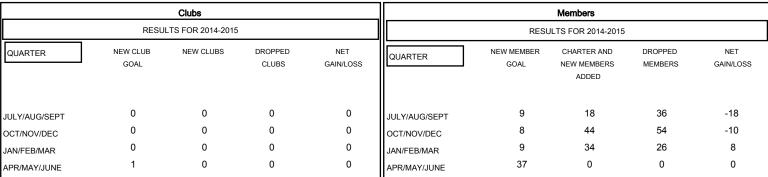

# GOALS AND ACTUAL NEW CLUBS CUMULATIVE

#### GOALS AND ACTUAL MEMBERS CUMULATIVE

| DROPPED CLUBS: 0  DROPPED MEMBERS |                | 32 CLUBS OF 50 ADDED 1 OR MORE NEW MEMBERS | GENDER DISTRIBUT  MALE  FEMALE        | TION<br>1,440 (77.80%)<br>411 (22.20%) |            |
|-----------------------------------|----------------|--------------------------------------------|---------------------------------------|----------------------------------------|------------|
| DECEASED  CLUB CANCELLED  OTHER   | 15<br>0<br>101 | CLICK HERE FOR HEALTH ASSESSMENT DATA      | FAMILY UNIT MEMBERS HEAD OF HOUSEHOLD |                                        | 300<br>147 |
| TOTAL                             | 116            |                                            | NON-HEAD OF HOUSEHOLD                 |                                        | 153        |