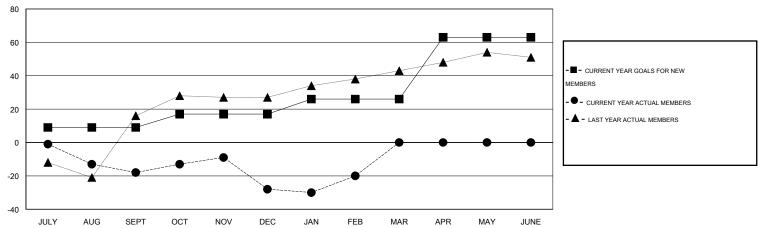

# GOALS AND ACTUAL NEW CLUBS CUMULATIVE

#### GOALS AND ACTUAL MEMBERS CUMULATIVE

| DROPPED CLUBS: 0  DROPPED MEMBERS |                | 32 CLUBS OF 50 ADDED 1 OR MORE NEW MEMBERS | GENDER DISTRIBUT  MALE  FEMALE        | TION<br>1,440 (77.80%)<br>411 (22.20%) |            |
|-----------------------------------|----------------|--------------------------------------------|---------------------------------------|----------------------------------------|------------|
| DECEASED  CLUB CANCELLED  OTHER   | 15<br>0<br>101 | CLICK HERE FOR HEALTH ASSESSMENT DATA      | FAMILY UNIT MEMBERS HEAD OF HOUSEHOLD |                                        | 300<br>147 |
| TOTAL                             | 116            |                                            | NON-HEAD OF HOUSEHOLD                 |                                        | 153        |